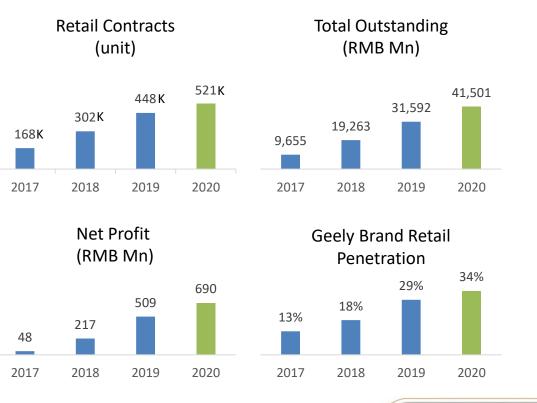

rios | Acceleration | Frameless electric door |
| Al Mate                   | 80+km/h      | LCD Bespoke             |
| Smart cockpit             | Elk test     | Customization           |





# The new pure electric premium brand---ZEEKR



GEELY



- JV established on 15<sup>th</sup> April 2021 with 51:49 share holding structure of the listed group and the parent group
- Based on the Pure Electric Modular Architecture SEA
- Starts from Zeekr 001, 6+ models within 3 years
- Direct Sales and servicing network providing superior customer engagement
- Hassle-free charging offerings

# **Auto Finance Joint Venture**



- Retail NPL (non-performing loan: +60 days) at 0.20% in 2020
- Ranked <u>No.1</u> in the retail credit segment of J.D. Power 2020 China Dealer Financing Satisfaction Study



# Environmental, Social & Governance ("ESG")



We will take the Blue Geely Action Plan as the core to further support China's efforts to achieve the goal of carbon neutrality before 2060 and contribute to global climate change mitigation



During Jan - Jul 2021, NEEVs contributed to 5.2% of total sales volume. For Jiaji, Xingyue & Icon, NEEVs accounted for 30% of their total sales volume









Zeekr, a brand relating to the electricity mobility related products such as intelligent electric vehicle, has been launched in March which would further promote the zero-emission pure electric vehicles

<u>Plan 2</u>



Intelligent pure electric vehicles: establish a brand-new pure electric vehicle company, and actively participate in market competition

| _ |  |
|---|--|

2020 ESG Report has