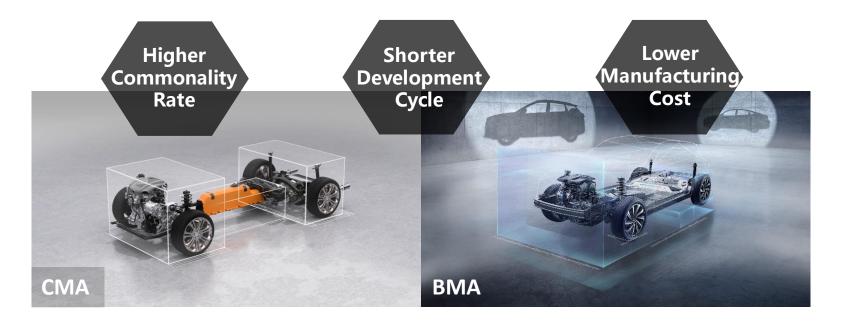

## **Modular Architecture Development**

- Modular Architectures (BMA,CMA,SPA,SEA) to cover the entire product line
- A0/A/B/C/D/E segments with versatile powertrain options
- Advanced flexible E/E structure

# **Modular Architecture Development**