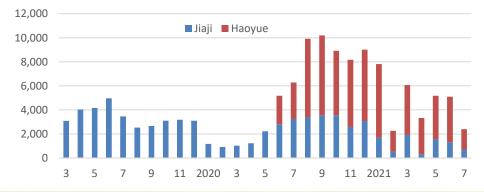

### Monthy Sales Volume of Jiaji & Haoyue (units)

Monthly Sales Volume of Binrui, Binyue & Icon (units)

Haoyue

Jiaji

**First Geely Brand MPV** 

7-seater SUV