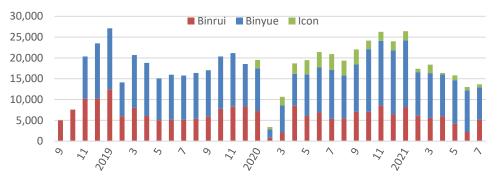

# Binrui & Binyue & ICON/Haoyue & Jiaji

### All 3 models are based on BMA platform

### Monthy Sales Volume of Jiaji & Haoyue (units)

Monthly Sales Volume of Binrui, Binyue & Icon (units)

Haoyue

Jiaji

**First Geely Brand MPV** 

7-seater SUV