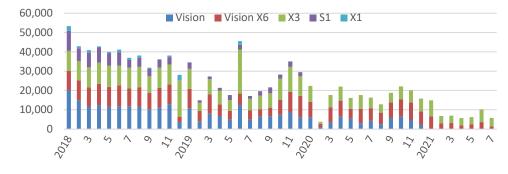

# **New Emgrand & Vision Family**

### New Emgrand remains the best-selling sedan model among local brands.

#### Monthly Sales Volume of Vision Family (units)

Monthly Sales Volume of Emgrand Family (units)