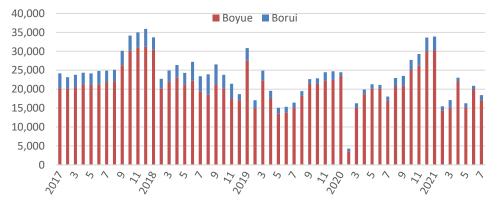

### **Boyue & Borui**

• Borui GE: the B segment sedan was awarded the "Grand Car in China 2019"

• Boyue is one of the best-selling SUV models in China & Malaysia.

Monthly Sales Volume of Boyue & Borui (units)

### **Geely's SUV Sales Volume Ranking**

| Country  | 2019 | 2020H1 |
|----------|------|--------|
| China    | #3   | #3     |
| Malaysia | #1   | #1     |