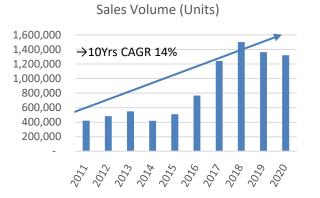

## **Financial Performance**

Return of Equity (%)

Average Ex-factory Prices (RMB)

Cash Dividend Per Share (HK cents)

Net Profit (RMB Mn)

Export Sales Volume (Units)

CAGR: Compound Annual Growth Rate