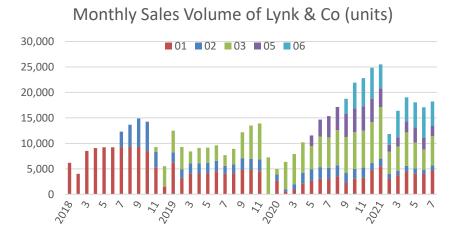

## LYNK & CO

- LYNK & CO Clubs in Hamburg, Antwerp, Berlin, Barcelona, Paris, and Milan are coming Soon
- 495 units of 01 delivered to customers with its innovation subscription in 2021
- 1400 units 01 was export to European market in July and total shipped 5,046 In 2021

Know more LYNK & CO at www.lynkco.com