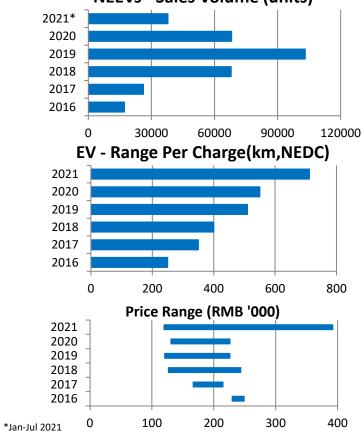

During Jan - Jul 2021, NEEVs contributed to 5.2% of total sales volume. For Jiaji, Xingyue & Icon, NEEVs accounted for 30% of their total sales volume

Zeekr, a brand relating to the electricity mobility related products such as intelligent electric vehicle, has been launched in March which would further promote the zero-emission pure electric vehicles