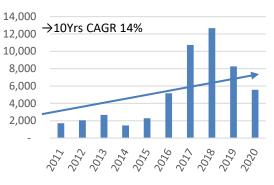

## **Financial Performance**

Return of Equity (%)

Average Ex-factory Prices (RMB)

Cash Dividend Per Share (HK cents)

Net Profit (RMB Mn)

Export Sales Volume (Units)

CAGR: Compound Annual Growth Rate