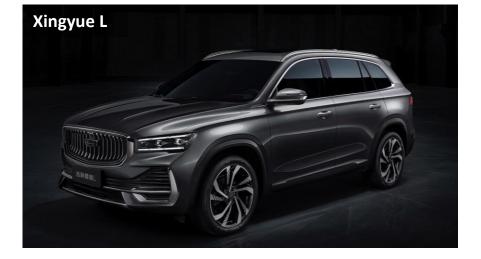

### Monthly Sales Volume of Xing Series(units)

■ Xingyue S ■ Xingrui ■ Xingyue L

| MSRP:       | 137,200-185,200 RMB                                     |
|-------------|---------------------------------------------------------|
| Dimensions: | 4770×1895 ×1689                                         |
| Powertrain: | 2.0T X 7DCT /160Kw /325N.m<br>2.0T X 8AT /175Kw /250N.m |
| Smart tech: | FOTA,APA,HUD,AEB,LDW,LKA,S<br>LIF,ICC,BSD               |