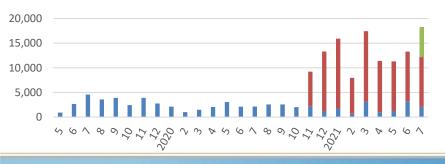

### Monthly Sales Volume of Xing Series(units)

■ Xingyue S ■ Xingrui ■ Xingyue L

| MSRP:       | 137,200-185,200 RMB                                     |
|-------------|---------------------------------------------------------|
| Dimensions: | 4770×1895 ×1689                                         |
| Powertrain: | 2.0T X 7DCT /160Kw /325N.m<br>2.0T X 8AT /175Kw /250N.m |
| Smart tech: | FOTA,APA,HUD,AEB,LDW,LKA,S<br>LIF,ICC,BSD               |