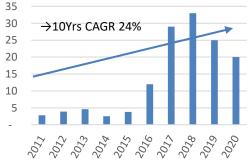

## **Financial Performance**

Return of Equity (%)

Average Ex-factory Prices (RMB)

Cash Dividend Per Share (HK cents)

Net Profit (RMB Mn)

Export Sales Volume (Units)

CAGR: Compound Annual Growth Rate