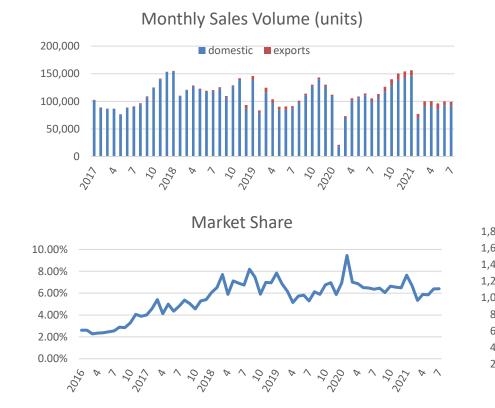

## **Sales Performance**

Domestic Sales Volume (3MMA+/-%) 150% 100% 50% 0% 10 2018 10 2021 4  $\sim$ 10 4 2020 2017 -50% Annual Sales Volume & Market Share Sales Volume — Market share 1,800,000 7.00% 1,600,000 6.00% 1,400,000 5.00% 1,200,000 4.00% 1,000,000 800,000 3.00% 600,000 2.00% 400,000 1.00% 200,000 0 0.00% 2016 2018 2021\* 2017 2019 2020