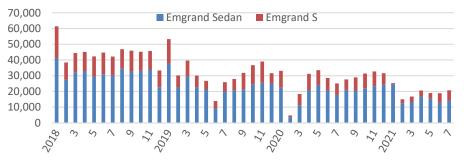

# **New Emgrand & Vision Family**

### New Emgrand remains the best-selling sedan model among local brands.

#### Monthly Sales Volume of Vision Family (units)

Monthly Sales Volume of Emgrand Family (units)