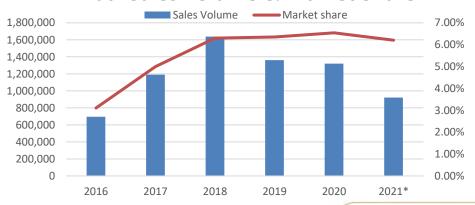

OBILE HOLDINGS LIMITED** 

## **Corporate Presentation**

October 2021



#### **Sales Performance**

| September 2021 | 202171 |  |
|----------------|--------|--|
|                |        |  |
|                |        |  |

| Overall: | 103,936 units | - 18% YoY | 921,796 units | +5% YoY |
|----------|---------------|-----------|---------------|---------|
|          | ,             |           | ,             |         |

Santambar 2021







| <u>Seaans</u> |       |  |
|---------------|-------|--|
| 347 738       | unite |  |

+11% YoY 347,730 uiiits

2021 EV

<u>SUVs</u>

0-4---

563,986 units +4% YoY

MPV

**10,072** units -48% YoY

#### **Sales Performance**





#### Monthly Sales Volume (units)



#### Domestic Sales Volume (3MMA+/-%)



#### Annual Sales Volume & Market Share



\*Jan-Sep 2021



## **Preface & Xingyue**

**CMA Based sedan and SUVs** 



Monthly Sales Volume of Xing Series(units)





MSRP: 137,200-185,200 RMB

Dimensions:  $4770 \times 1895 \times 1689$ 

Powertrain: 2.0T X 7DCT /160Kw /325N.m

2.0T X 8AT /175Kw /250N.m

Smart tech: FOTA,APA,HUD,AEB,LDW,LKA,S

LIF,ICC,BSD



## **Boyue & Borui**





- Borui GE: the B segment sedan was awarded the "Grand Car in China 2019"
- Boyue is one of the best-selling SUV models in China & Malaysia.

#### Monthly Sales Volume of Boyue & Borui (units)



#### **Geely's SUV Sales Volume Ranking**

| Country  | 2019 | 2020H1 |
|----------|------|--------|
| China    | #3   | #3     |
| Malaysia | #1   | #1     |



## Binrui & Binyue & ICON/Haoyue & Jiaji

## All 3 models are based on BMA platform



Monthy