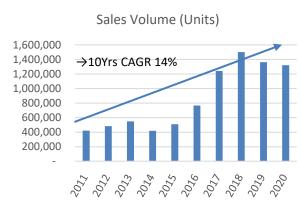

Vehicle finance JV with BNP Paribas Personal Finance

**2020 Sales Volume:** 1.320.217 units

**2020 Revenues:** US\$14.00 billion

**Credit Rating:** S&P:BBB-/Negative; Moody's Baa3/Stable

Market Capitalization: US\$28.2 billion (on Oct 12 th, 2021)