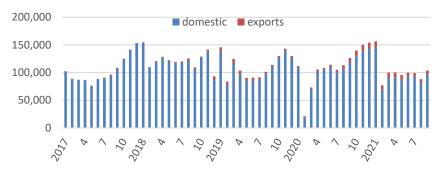

2022年第19届亚运会官方合作伙伴 Official Prestige Partner of the 19th Asian Games Hangzhou 2022

# 吉利泛車控股有限公司

**GEELYAUTOMOBILE HOLDINGS LIMITED** 

## **Corporate Presentation**

October 2021



#### **Sales Performance**

| September 2021 | 202171 |  |
|----------------|--------|--|
|                |        |  |
|                |        |  |

| Overall: | 103,936 units | - 18% YoY | 921,796 units | +5% YoY |
|----------|---------------|-----------|---------------|---------|
|          | ,             |           | ,             |         |

Santambar 2021







| <u>Seaans</u> |       |  |
|---------------|-------|--|
| 347 738       | unite |  |

+11% YoY 347,730 uiiits

2021 EV

<u>SUVs</u>

0-4---

563,986 units +4% YoY

MPV

**10,072** units -48% YoY

#### **Sales Performance**





#### Monthly Sales Volume (units)



#### Domestic Sales Volume (3MMA+/-%)



#### Annual Sales Volume & Market Share



\*Jan-Sep 2021



## **Preface & Xingyue**

**CMA Based sedan and SUVs** 



Monthly Sales Volume of Xing Series(units)





MSRP: 137,200-185,200 RMB

Dimensions:  $4770 \times 1895 \times 1689$ 

Powertrain: 2.0T X 7DCT /160Kw /325N.m

2.0T X 8AT /175Kw /250N.m

Smart tech: FOTA,APA,HUD,AEB,LDW,LKA,S

LIF,ICC,BSD



## **Boyue & Borui**





- Borui GE: the B segment sedan was awarded the "Grand Car in China 2019"
- Boyue is one of the best-selling SUV models in China & Malaysia.

#### Monthly Sales Volume of Boyue & Borui (units)



#### **Geely's SUV Sales Volume Ranking**

| Country  | 2019 | 2020H1 |
|----------|------|--------|
| China    | #3   | #3     |
| Mal