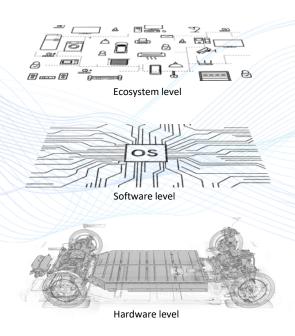

## **Modular Architecture Development**

- Modular Architectures (BMA,CMA,SPA,SEA) to cover the entire product line
- A0/A/B/C/D/E segments with versatile powertrain options
- Advanced flexible E/E structure

## **Modular Architecture Development**

# 浩翰 SEA Sustainable Experience Architecture

- Pure Electrical Modular Architecture;
- Wide Band width covering A-E segment;
- Cloud based electric component management;
- Centralized Domain control E/E structure;
- Fully Autonomous Driving from 2025;
- SEA OS to facilitate the future EV ecosystem;
- Open-Source Electric Vehicle Architecture