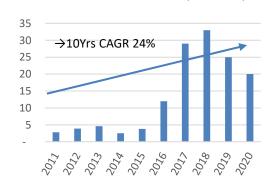

Business Sustainability Index", and upgraded from "Performer" to "Achiever"





vehicles, of which 90% are hybrid electric vehicles, plug-in hybrid electric vehicles, extended-range plug-in hybrid electric vehicles, and 10% are small-displacement

energy-saving vehicles

Received MSCI ESG BBB Rating





During Jan - Aug 2021, NEEVs contributed to 5.6% of total sales volume. For Jiaji, Xingvue & Icon, **NEEVs** accounted for 25% of their total sales volume



Plan 2



Focus on pure electric smart vehicles, establish a brand-new pure electric vehicle company, and actively participate in market competition



## **Financial Performance**



80,000
70,000 →10Yrs CAGR 5%
60,000
50,000
40,000
30,000
20,000
10,000

Average Ex-factory Prices (RMB)









2013

602, 602, 603, 2016 2016 2018







18



**Branding:** 

Services:

## **Geely Automobile in Figures**

Year started:3 1998

**Total workforce:** 34,000 (on Jun. 30<sup>th</sup>, 2021)

**Manufacturing facilities:** 11 plants in China + 1 JV plant in Belarus

**Products:** 17 major models under 4 platforms & 2 modular architecture

"Geely" brand for mass market;

"Lynk&Co" brand for high end market;

"Geometry" brand for BEV market

"Zeekr" brand for Smart EV market

More than 989 Geely dealers ,172 Geometry dealers and 295 LYNK & CO dealers in China.
 24 sales agents, 23 sales and service outlets in 35 oversea countries;

Vehicle finance JV with BNP Paribas Personal Finance

**2020 Sales Volume:** 1.320.217 units

**2020 Revenues:** US\$14.00 billion

**Credit Rating:** S&P:BBB-/Negative; Moody's Baa3/Stable

Market