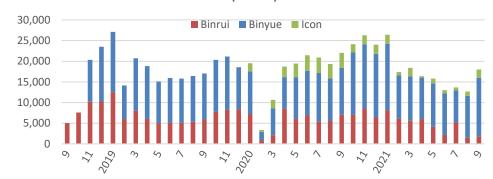

## Binrui & Binyue & ICON/Haoyue & Jiaji

# Monthly Sales Volume of Binrui, Binyue & Icon (units)

Haoyue

7-seater SUV

**First Geely Brand MPV** 