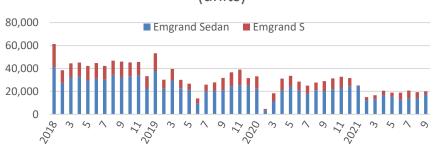

## **New Emgrand & Vision Family**

New Emgrand remains the best-selling sedan model among local brands.

Monthly Sales Volume of Vision Family (units)

Monthly Sales Volume of Emgrand Family (units)