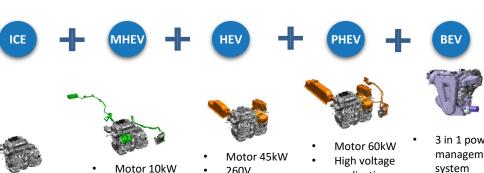

## **Powertrain Electrification Strategy**

Full range of electrified powertrains from MHEV to pure electric.

Charger GDI

Turbo

7DCT

- 48V
- Application Torque assist
- Start stop
- 260V
- application Torque boost
- Brake energy recovery
- application
- E-Drive
- Brake energy recovery
- 3 in 1 power management system
- Motor capacity up to 200kw