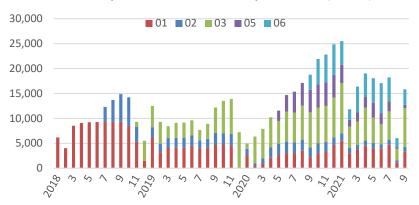

### LYNK & CO

#### Monthly Sales Volume of Lynk & Co (units)

- LYNK & CO Clubs in Hamburg, Antwerp, Berlin, Barcelona, Paris, and Milan are coming Soon
- 1,000 units of 01 delivered to customers with its innovation subscription in 2021
- 900 units 01 was export to European market in August and total shipped 5,948
   In 2021

\*Jan-Sep 2021