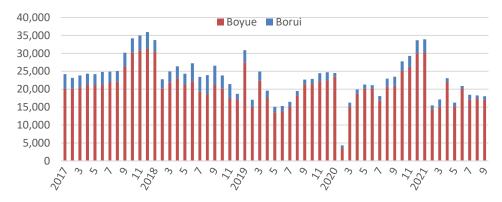

## **Boyue & Borui**

- Borui GE: the B segment sedan was awarded the "Grand Car in China 2019"
- Boyue is one of the best-selling SUV models in China & Malaysia.

#### Monthly Sales Volume of Boyue & Borui (units)

#### **Geely's SUV Sales Volume Ranking**

| Country  | 2019 | 2020H1 |
|----------|------|--------|
| China    | #3   | #3     |
| Malaysia | #1   | #1     |