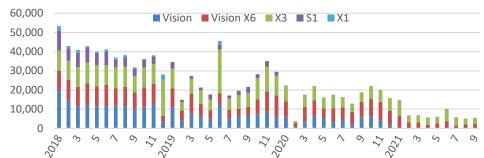

## **New Emgrand & Vision Family**

New Emgrand remains the best-selling sedan model among local brands.

Monthly Sales Volume of Vision Family (units)

Monthly Sales Volume of Emgrand Family (units)