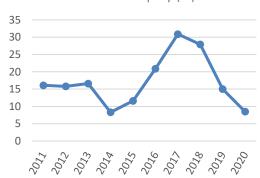

## **Financial Performance**

80,000
70,000 →10Yrs CAGR 5%
60,000
50,000
40,000
30,000
20,000
10,000

Average Ex-factory Prices (RMB)

2013

602, 602, 603, 2016 2016 2018

18

**Branding:** 

Services: