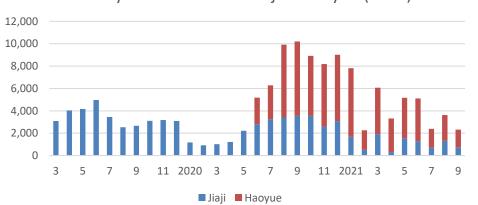

## Binrui & Binyue & ICON/Haoyue & Jiaji

## All 3 models are based on BMA platform

Monthy Sales Volume of Jiaji & Haoyue (units)