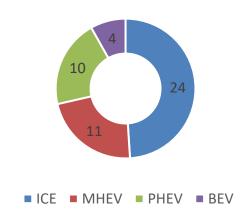

#### Monthly Sales Volume of Lynk & Co (units)







- LYNK & CO Clubs in Hamburg, Antwerp, Berlin, Barcelona, Paris, and Milan are coming Soon
- 1,000 units of 01 delivered to customers with its innovation subscription in 2021
- 900 units 01 was export to European market in August and total shipped 5,948
   In 2021

\*Jan-Sep 2021

## **New Energy and Electrified Vehicles**





## **Powertrain Electrification Strategy**

Full range of electrified powertrains from MHEV to pure electric.



Charger GDI

Turbo

7DCT

- 48V
- Application Torque assist
- Start stop
- 260V
- application Torque boost
- Brake energy recovery
- application
- E-Drive
- Brake energy recovery
- 3 in 1 power management system
- Motor capacity up to 200kw

Numbers of NEEV vs ICE models in current portfolio (models)





## **Modular Architecture Development**



- Modular Architectures (BMA,CMA,SPA,SEA) to cover the entire product line
- A0/A/B/C/D/E segments with versatile powertrain options
- Advanced flexible E/E structure



## **Modular Architecture Development**



# 浩翰 SEA Sustainable Experience Architecture

- Pure Electrical Modular Architecture;
- Wide Band width covering A-E segment;
- Cloud based electric component management;
- Centralized Domain control E/E structure;
- Fully Autonomous Driving from 2025;
- SEA OS to facilitate the future EV ecosystem;
- Open-Source Electric Vehicle Architecture



## **Autonomous Driving Road Map**

The modular Architectures are designed for Full Autonomous Driving of future.

#### 2021

Basic Driver Assistant

- Mass deployment
- As basis of data colle