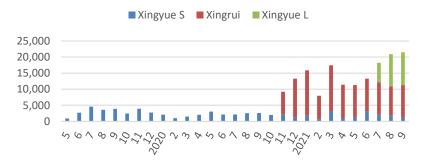

## **Preface & Xingyue**

**CMA Based sedan and SUVs** 

Monthly Sales Volume of Xing Series(units)

MSRP: 137,200-185,200 RMB

Dimensions:  $4770 \times 1895 \times 1689$ 

Powertrain: 2.0T X 7DCT /160Kw /325N.m