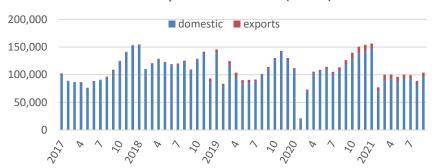

l Prestige Partner of the 19th Asian Games Hangzhou 2022

# 吉利泛車控股有限公司

**GEELYAUTOMOBILE HOLDINGS LIMITED** 

## **Corporate Presentation**

October 2021



#### **Sales Performance**

| September 2021 | 202171 |  |
|----------------|--------|--|
|                |        |  |
|                |        |  |

| Overall: | 103,936 units | - 18% YoY | 921,796 units | +5% YoY |
|----------|---------------|-----------|---------------|---------|
|          | ,             |           | ,             |         |

Santambar 2021







| <u>Seaans</u> |       |  |
|---------------|-------|--|
| 347 738       | unite |  |

+11% YoY 347,730 uiiits

2021 EV

<u>SUVs</u>

0-4---

563,986 units +4% YoY

MPV

**10,072** units -48% YoY

#### **Sales Performance**





#### Monthly Sales Volume (units)



#### Domestic Sales Volume (3MMA+/-%)



#### Annual Sales Volume & Market Share



\*Jan-Sep 2021



## **Preface & Xingyue**

**CMA Based sedan and SUVs** 



Monthly Sales Volume of Xing Series(units)





MSRP: 137,200-185,200 RMB

Dimensions:  $4770 \times 1895 \times 1689$ 

Powertrain: 2.0T X 7DCT /160Kw /325N.m

2.0T X 8AT /175Kw /250N.m

Smart tech: FOTA,APA,HUD,AEB,LDW,LKA,S

LIF,ICC,BSD



## **Boyue & Borui**





- Borui GE: the B segment sedan was awarded the "Grand Car in China 2019"
- Boyue is one of the best-selling SUV models in China & Malaysia.

#### Monthly Sales Volume of Boyue & Borui (units)



#### **Geely's SUV Sales Volume Ranking**

| Country  | 2019 | 2020H1 |
|----------|------|--------|
| China    | #3   | #3     |
| Malaysia | #1   | #1     |



## Binrui