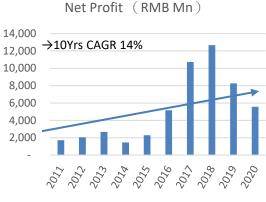

## **Financial Performance**

80,000
70,000 →10Yrs CAGR 5%
60,000
50,000
40,000
30,000
20,000
10,000

Average Ex-factory Prices (RMB)

2013

602, 602, 603, 2016 2016 2018

18

**Branding:** 

Services: