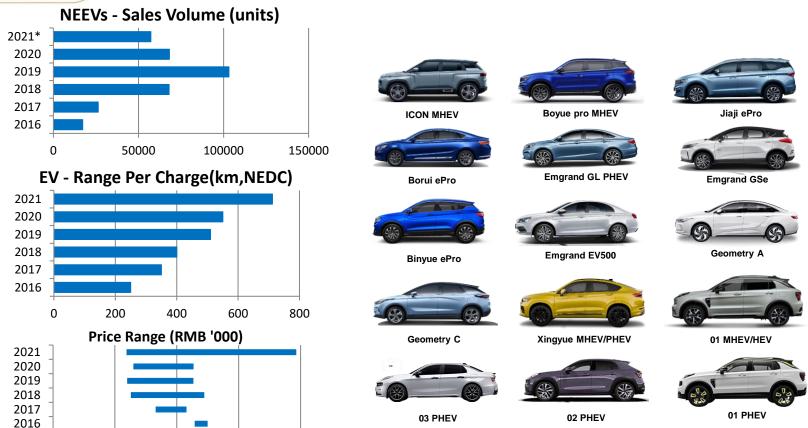

## **New Energy and Electrified Vehicles**

## **Powertrain Electrification Strategy**

Full range of electrified powertrains from MHEV to pure electric.

Charger GDI

Turbo

7DCT

- 48V
- Application Torque assist
- Start stop
- 260V
- application Torque boost
- Brake energy recovery
- application
- E-Drive
- Brake energy recovery
- 3 in 1 power management system
- Motor capacity up to 200kw

Numbers of NEEV vs ICE models in current portfolio (models)

energy-saving vehicles

Received MSCI ESG BBB Rating

During Jan - Aug 2021, NEEVs contributed to 5.6% of total sales volume. For Jiaji, Xingvue & Icon, **NEEVs** accounted for 25% of their total sales volume