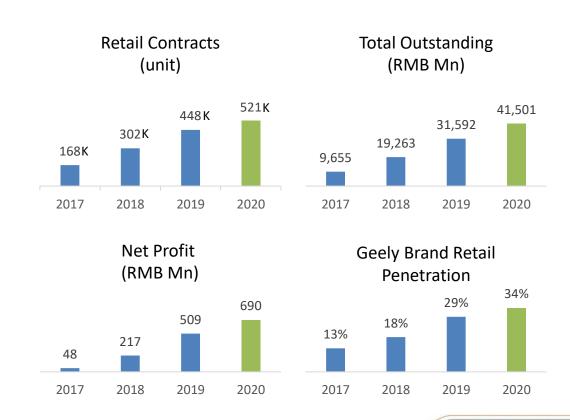

#### **Auto Finance Joint Venture**

- Retail NPL (non-performing loan: +60 days) at 0.20% in 2020
- Ranked <u>No.1</u> in the retail credit segment of J.D. Power 2020 China Dealer Financing Satisfaction Study