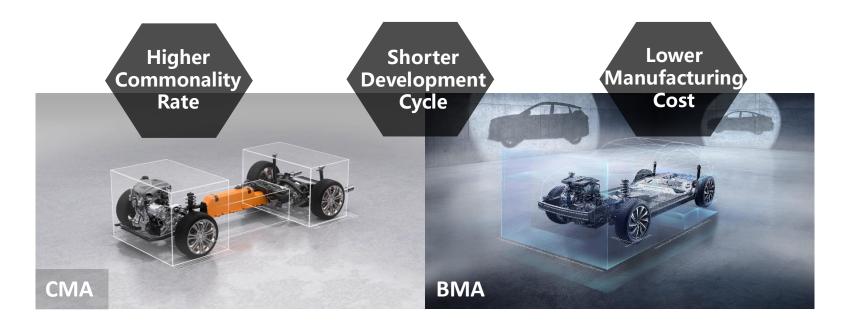

## **Modular Architecture Development**

- Modular Architectures (BMA,CMA,SPA,SEA) to cover the entire product line
- A0/A/B/C/D/E segments with versatile powertrain options
- Advanced flexible E/E structure

## **Modular Architecture Development**