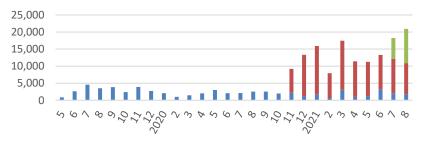

### All 3 models are based on BMA platform

Monthy Sales Volume of Jiaji & Haoyue (units)

Monthly Sales Volume of Binrui, Binyue & Icon (units)

Haoyue

Jiaji

7-seater SUV

**First Geely Brand MPV** 