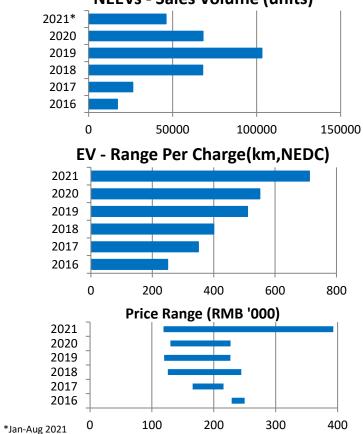

## **New Energy and Electrified Vehicles**

**NEEVs - Sales Volume (units)** 

ICON MHEV

Boyue pro MHEV

Jiaji ePro

Borui ePro

Emgrand GL PHEV

Emgrand GSe

Received MSCI ESG BBB Rating

During Jan - Aug 2021, NEEVs contributed to 5.6% of total sales volume. For Jiaji, Xingyue & Icon, NEEVs accounted for 25% of their total sales volume

Plan 1

 $\bigcirc$ 

Plan 2