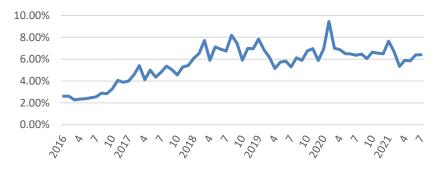

## **Sales Performance**

Domestic Sales Volume (3MMA+/-%)

Annual Sales Volume & Market Share

Market Share

Source: The Company, CAAM

\*Jan-Jul 2021

2