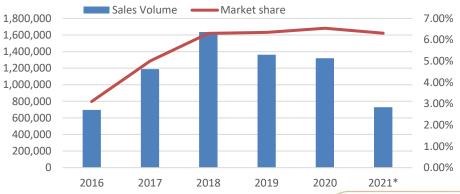

## **Sales Performance**

Domestic Sales Volume (3MMA+/-%)

Annual Sales Volume & Market Share

Market Share

Source: The Company, CAAM

\*Jan-Jul 2021

2