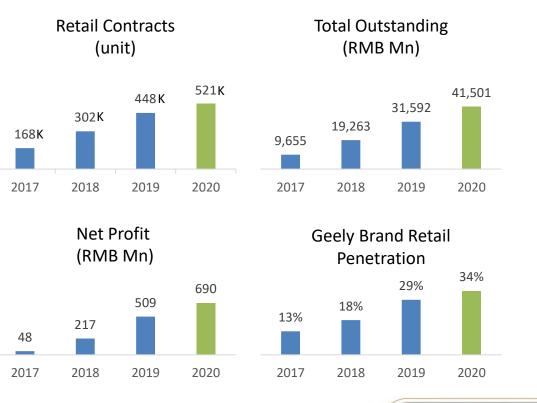

ios | Acceleration | Frameless electric door |
| Al Mate                   | 80+km/h      | LCD Bespoke             |
| Smart cockpit             | Elk test     | Customization           |





# The new pure electric premium brand---ZEEKR



GEELY



- JV established on 15<sup>th</sup> April 2021 with 51:49 share holding structure of the listed group and the parent group
- Based on the Pure Electric Modular Architecture SEA
- Starts from Zeekr 001, 6+ models within 3 years
- Direct Sales and servicing network providing superior customer engagement
- Hassle-free charging offerings

## **Auto Finance Joint Venture**



- Retail NPL (non-performing loan: +60 days) at 0.20% in 2020
- Ranked <u>No.1</u> in the retail credit segment of J.D. Power 2020 China Dealer Financing Satisfaction Study



## Environmental, Social & Governance ("ESG")



Selected as constituent of the "Hang Seng ESG 50 Index" and "Hang Seng Corporate Sustainability Benchmark Index"

Ranked top 20 among HSI constituents in the "Hong Kong Business Sustainability Index", and upgraded from "Performer" to "Achiever"

Received MSCI ESG BBB Rating



During Jan - Aug 2021, NEEVs contributed to 5.6% of total sales volume. For Jiaji, Xingyue & Icon, NEEVs accounted for 25% of their total sales volume





Plan 1

 $\bigcirc$ 

Plan 2

Focus on energy-saving and new energy vehicles, of which 90% are hybrid electric vehicles, plug-in hybrid electric vehicles, extended-range plug-in hybrid electric vehicles, and 10% are small-displacement energy-saving vehicles

Focus on pure electric smart vehicles, establish a brand