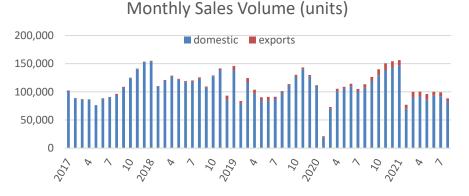

### **Sales Performance**

|                  | August 2021  |           | 2021 FY       |           |
|------------------|--------------|-----------|---------------|-----------|
| <b>Overall:</b>  | 88,348 units | - 22% YoY | 817,860 units | +9% YoY   |
| <b>Domestic:</b> | 82,123 units | - 23% YoY | 751,159 units | +5% YoY   |
| Exports:         | 6,225 units  | -2% YoY   | 66,701 units  | +119% YoY |
| NEEV*:           | 8,201units   | +24% YoY  | 46,066 units  | +9% YoY   |

## **Sales Performance**

Domestic Sales Volume (3MMA+/-%)

Annual Sales Volume & Market Share

Market Share

Source: The Company, CAAM

\*Jan-Jul 2021

2