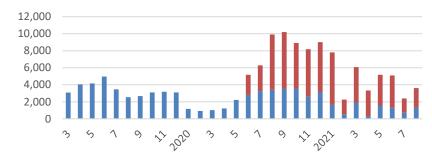

### All 3 models are based on BMA platform

Monthy Sales Volume of Jiaji & Haoyue (units)

Monthly Sales Volume of Binrui, Binyue & Icon (units)

Haoyue

Jiaji

7-seater SUV

**First Geely Brand MPV** 