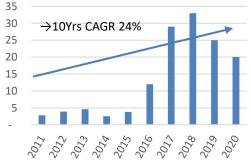

### **Financial Performance**

Return of Equity (%)

Average Ex-factory Prices (RMB)

Cash Dividend Per Share (HK cents)

Net Profit (RMB Mn)

Export Sales Volume (Units)

CAGR: Compound Annual Growth Rate