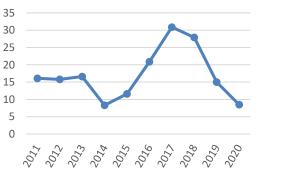

## **Sales Performance**

Domestic Sales Volume (3MMA+/-%)

Annual Sales Volume & Market Share

Market Share

Source: The Company, CAAM

\*Jan-Jul 2021

2