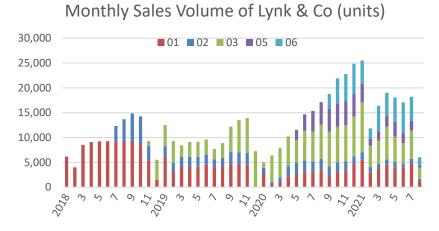

## LYNK & CO

- LYNK & CO Clubs in Hamburg, Antwerp, Berlin, Barcelona, Paris, and Milan are coming Soon
- 1,000 units of 01 delivered to customers with its innovation subscription in 2021
- 900 units 01 was export to European market in August and total shipped 5,948 In 2021