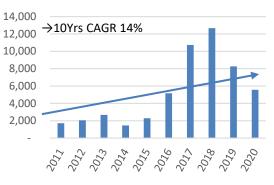

### **Financial Performance**

Return of Equity (%)

Average Ex-factory Prices (RMB)

Cash Dividend Per Share (HK cents)

Net Profit (RMB Mn)

Export Sales Volume (Units)

CAGR: Compound Annual Growth Rate