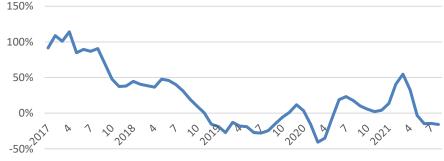

## **Sales Performance**

Domestic Sales Volume (3MMA+/-%)

Annual Sales Volume & Market Share

Market Share

Source: The Company, CAAM

\*Jan-Jul 2021

2