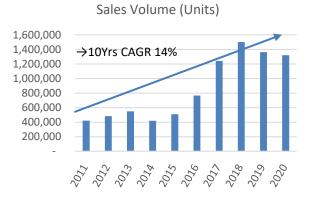

# **Geely Automobile in Figures**

| Year started:3            | 1998                                                                                                                                                                                                                                                   |
|---------------------------|--------------------------------------------------------------------------------------------------------------------------------------------------------------------------------------------------------------------------------------------------------|
| Total workforce:          | 34,000 (on Jun. 30 <sup>th</sup> , 2021)                                                                                                                                                                                                               |
| Manufacturing facilities: | 11 plants in China + 1 JV plant in Belarus                                                                                                                                                                                                             |
| Products:                 | 17 major models under 4 platforms & 2 modular architecture                                                                                                                                                                                             |
| Branding:                 | <ul> <li>"Geely" brand for mass market;</li> <li>"Lynk&amp;Co" brand for high end market;</li> <li>"Geometry " brand for BEV market</li> <li>"Zeekr" brand for Smart EV market</li> </ul>                                                              |
| Services:                 | <ul> <li>More than 989 Geely dealers ,172 Geometry dealers and 295 LYNK &amp; CO dealers in China.<br/>24 sales agents, 23 sales and service outlets in 35 oversea countries;</li> <li>Vehicle finance JV with BNP Paribas Personal Finance</li> </ul> |
| 2020 Sales Volume:        | 1,320,217 units                                                                                                                                                                                                                                        |
| 2020 Revenues:            | US\$14.00 billion                                                                                                                                                                                                                                      |
| Credit Rating:            | S&P:BBB-/Negative; Moody's Baa3/Stable                                                                                                                                                                                                                 |
| Market Capitalization:    | US\$33.9 billion (on Sep th, 2021)                                                                                                                                                                                                                     |