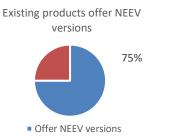

Received MSCI ESG BBB Rating

During Jan - Aug 2021, NEEVs contributed to 5.6% of total sales volume. For Jiaji, Xingyue & Icon, NEEVs accounted for 25% of their total sales volume

Plan 1

 $\bigcirc$ 

Plan 2