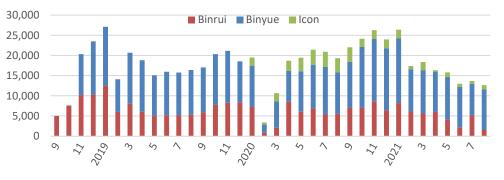

## Binrui & Binyue & ICON/Haoyue & Jiaji

### All 3 models are based on BMA platform

Monthy Sales Volume of Jiaji & Haoyue (units)

Monthly Sales Volume of Binrui, Binyue & Icon (units)

Haoyue

Jiaji

7-seater SUV

**First Geely Brand MPV** 