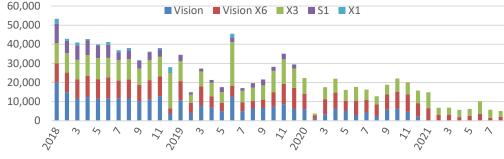

## **New Emgrand & Vision Family**

### New Emgrand remains the best-selling sedan model among local brands.

Monthly Sales Volume of Vision Family (units)