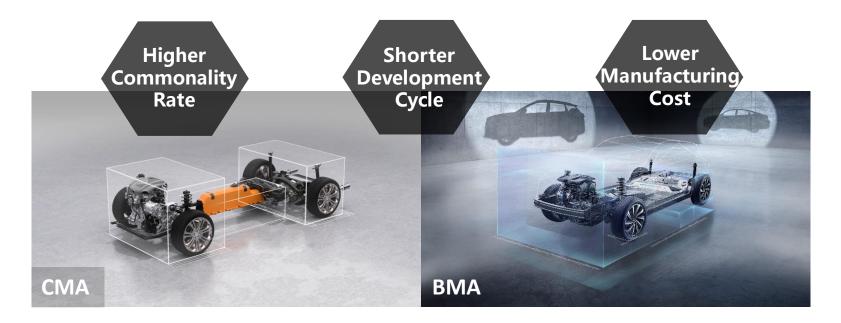

## **Modular Architecture Development**

- Modular Architectures (BMA,CMA,SPA,SEA) to cover the entire product line
- A0/A/B/C/D/E segments with versatile powertrain options
- Advanced flexible E/E structure

## **Modular Architecture Development**