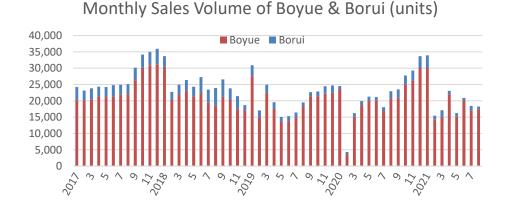

### **Boyue & Borui**

- Borui GE: the B segment sedan was awarded the "Grand Car in China 2019"
- Boyue is one of the best-selling SUV models in China & Malaysia.

### **Geely's SUV Sales Volume Ranking**

| Country  | 2019 | 2020H1 |
|----------|------|--------|
| China    | #3   | #3     |
| Malaysia | #1   | #1     |

4