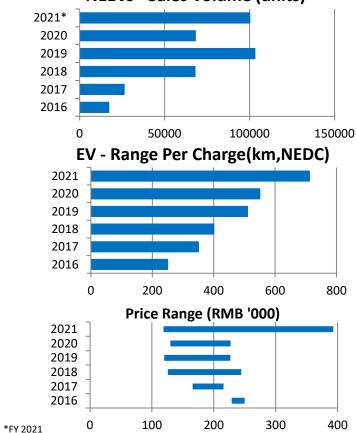

## **New Energy and Electrified Vehicles**

NEEVs - Sales Volume (units)

ICON MHEV

Boyue pro MHEV

Borui ePro

Emgrand GL PHEV

Jiaji ePro

Emgrand GSe

Binyue ePro

Emgrand EV500

Geometry A

Geometry C

03 PHEV

Xingyue MHEV/PHEV

02 PHEV

01 MHEV/HEV

01 PHEV

In Dec 2021, Zeekr 001 surged 89% month-onmonth to 3,796 units, accounting for 20% of total NEEVs sales volume.

During Jan - Dec 2021, sales volume of NEEVs reached 100,126 units (+48% YoY), accounting for 8% of total sales volume.