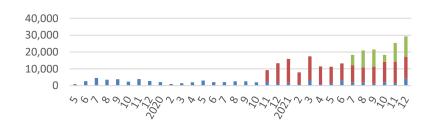

#### Preface & Xingyue CMA Based sedan and SUVs

Monthly Sales Volume of Xing Series(units)

■ Xingyue S ■ Xingrui ■ Xingyue L

| MSRP:       | 137,200-185,200 RMB                                     |
|-------------|---------------------------------------------------------|
| Dimensions: | 4770×1895 ×1689                                         |
| Powertrain: | 2.0T X 7DCT /160Kw /325N.m<br>2.0T X 8AT /175Kw /250N.m |
| Smart tech: | FOTA,APA,HUD,AEB,LDW,LKA,S<br>LIF,ICC,BSD               |