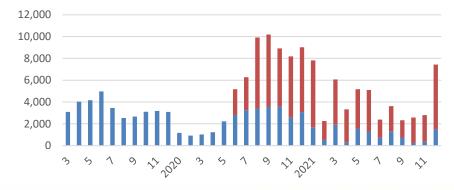

### **Boyue & Borui**

#### Monthly Sales Volume of Boyue & Borui (units)

# • Borui GE: the B segment sedan was awarded the "Grand Car in China 2019"

• Boyue is one of the best-selling SUV models in China & Malaysia.