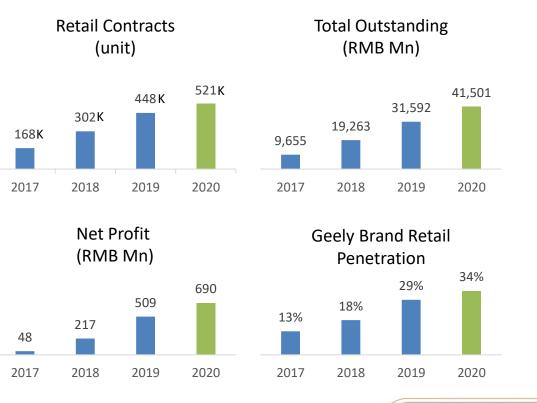

## **Auto Finance Joint Venture**

- Retail NPL (non-performing loan: +60 days) at 0.20% in 2020
- Ranked <u>No.1</u> in the retail credit segment of J.D. Power 2020 China Dealer Financing Satisfaction Study