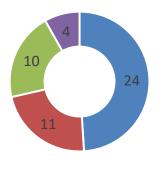

## **Sales Performance**

|                  | December 2021 |               | 2021 FY         |          |
|------------------|---------------|---------------|-----------------|----------|
| <b>Overall:</b>  | 158,765 units | +3% YoY       | 1,328,029 units | +1% YoY  |
| <b>Domestic:</b> | 141,640 units | <b>0% YoY</b> | 1,213,021 units | -3% YoY  |
| <b>Exports:</b>  | 10,104 units  | +44% YoY      | 115,008 units   | +58%YoY  |
| NEEV*:           | 18,813units   | +162% YoY     | 100,126 units   | +48% YoY |

| <u>Sedans</u><br>510,524 units    | +8% YoY  |
|-----------------------------------|----------|
| <u>SUVs</u><br>805,327 units      | -2% YoY  |
| <u>MPV</u><br><b>12,178 units</b> | -58% YoY |

\*New Energy and Electrified Vehicle which including MHEV, HEV, PHEV and BEV at this moment.

### **Sales Performance**

Source: The Company, CAAM

\*FY 2021