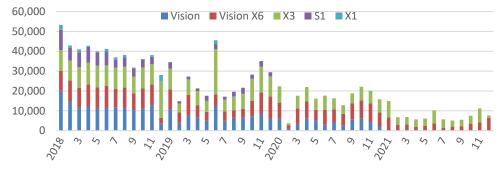

### **Boyue & Borui**

#### Monthly Sales Volume of Boyue & Borui (units)

# • Borui GE: the B segment sedan was awarded the "Grand Car in China 2019"

• Boyue is one of the best-selling SUV models in China & Malaysia.

#### **Geely's SUV Sales Volume Ranking**

| Country  | 2019 | 2020H1 |
|----------|------|--------|
| China    | #3   | #3     |
| Malaysia | #1   | #1     |