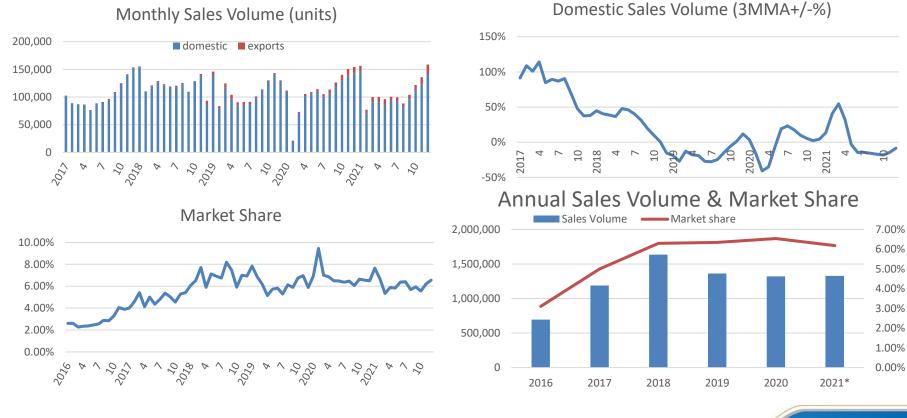

## **Sales Performance**

|                  | December 2021 |               | 2021 FY         |          |
|------------------|---------------|---------------|-----------------|----------|
| <b>Overall:</b>  | 158,765 units | +3% YoY       | 1,328,029 units | +1% YoY  |
| <b>Domestic:</b> | 141,640 units | <b>0% YoY</b> | 1,213,021 units | -3% YoY  |
| <b>Exports:</b>  | 10,104 units  | +44% YoY      | 115,008 units   | +58%YoY  |
| NEEV*:           | 18,813units   | +162% YoY     | 100,126 units   | +48% YoY |

| <u>Sedans</u><br>510,524 units    | +8% YoY  |
|-----------------------------------|----------|
| <u>SUVs</u><br>805,327 units      | -2% YoY  |
| <u>MPV</u><br><b>12,178 units</b> | -58% YoY |

\*New Energy and Electrified Vehicle which including MHEV, HEV, PHEV and BEV at this moment.

### **Sales Performance**

Source: The Company, CAAM

\*FY 2021