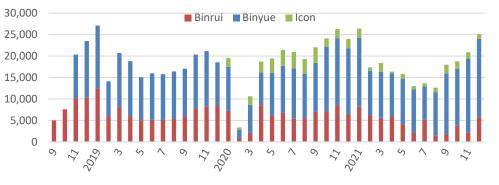

## Binrui & Binyue & ICON/Haoyue & Jiaji

### All 3 models are based on BMA platform

GEELY

Monthly Sales Volume of Binrui, Binyue & Icon (units)

Monthy Sales Volume of Jiaji & Haoyue (units)

Jiaji Haoyue

Haoyue

Jiaji

7-seater SUV