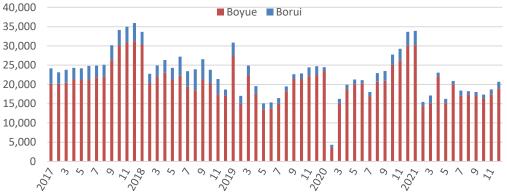

### **Boyue & Borui**

#### Monthly Sales Volume of Boyue & Borui (units)

# • Borui GE: the B segment sedan was awarded the "Grand Car in China 2019"

• Boyue is one of the best-selling SUV models in China & Malaysia.

#### **Geely's SUV Sales Volume Ranking**

| Country  | 2019 | 2020H1 |
|----------|------|--------|
| China    | #3   | #3     |
| Malaysia | #1   | #1     |