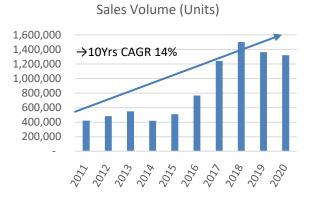

### **Financial Performance**

Return of Equity (%)

Average Ex-factory Prices (RMB)

Cash Dividend Per Share (HK cents)

Net Profit (RMB Mn)

Export Sales Volume (Units)

CAGR: Compound Annual Growth Rate

## **Geely Automobile in Figures**

| Year started:3            | 1998                                                                                                                                                                                                                                                   |
|---------------------------|--------------------------------------------------------------------------------------------------------------------------------------------------------------------------------------------------------------------------------------------------------|
| Total workforce:          | 34,000 (on Jun. 30 <sup>th</sup> , 2021)                                                                                                                                                                                                               |
| Manufacturing facilities: | 11 plants in China + 1 JV plant in Belarus                                                                                                                                                                                                             |
| Products:                 | 17 major models under 4 platforms & 2 modular architecture                                                                                                                                                                                             |
| Branding:                 | <ul> <li>"Geely" brand for mass market;</li> <li>"Lynk&amp;Co" brand for high end market;</li> <li>"Geometry " brand for BEV market</li> <li>"Zeekr" brand for Smart EV market</li> </ul>                                                              |
| Services:                 | <ul> <li>More than 989 Geely dealers ,172 Geometry dealers and 295 LYNK &amp; CO dealers in China.<br/>24 sales agents, 23 sales and service outlets in 35 oversea countries;</li> <li>Vehicle finance JV with BNP Paribas Personal Finance</li> </ul> |
| 2021 Sales Volume:        | 1,328,329 units                                                                                                                                                                                                                                        |
| 2020 Revenues:            | US\$14.00 billion                                                                                                                                                                                                                                      |
| Credit Rating:            | S&P:BBB-/Negative; Moody's Baa3/Stable                                                                                                                                                                                                                 |
| Market Capitalization:    | US\$25.4 billion (on Nov 9 th, 2022)                                                                                                                                                                                                                   |