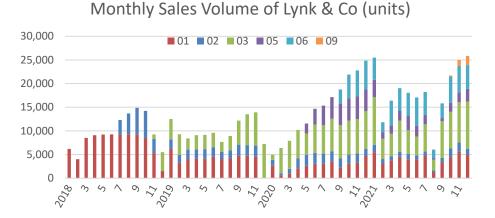

## LYNK & CO

- LYNK & CO Clubs in Hamburg, Antwerp, Berlin, Barcelona, Paris, and Milan are coming Soon
- 5,937 units of 01 delivered to customers with its innovation subscription in 2021
- 2,756 units 01 was export to European market in December and total shipped 11,602 In 2021