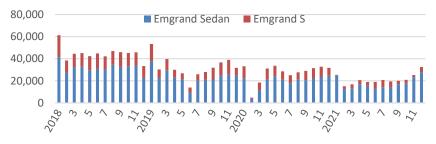

## **New Emgrand & Vision Family**

### New Emgrand remains the best-selling sedan model among local brands.

Monthly Sales Volume of Vision Family (units)

# Monthly Sales Volume of Emgrand Family (units)