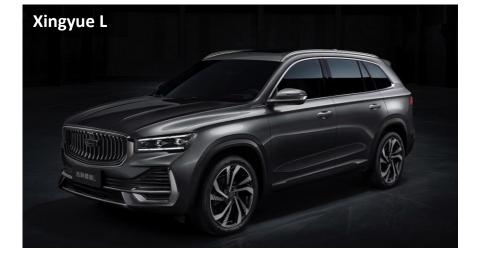

#### Preface & Xingyue CMA Based sedan and SUVs

Monthly Sales Volume of Xing Series(units)

■ Xingyue S ■ Xingrui ■ Xingyue L

| MSRP:       | 137,200-185,200 RMB                                     |
|-------------|---------------------------------------------------------|
| Dimensions: | 4770×1895 ×1689                                         |
| Powertrain: | 2.0T X 7DCT /160Kw /325N.m<br>2.0T X 8AT /175Kw /250N.m |
| Smart tech: | FOTA,APA,HUD,AEB,LDW,LKA,S<br>LIF,ICC,BSD               |

#### NEW products for 2021:

- Zeekr 001
- Lynk & Co B segment SUV
- CMA platform based Xingyue L
- Brand new Emgrand sedan
- Facelift and new energy versions of existing models